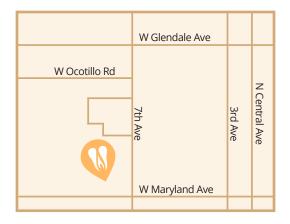

## **NORTHWEST CORNER OF MARYLAND & 7TH AVE.**

**Address:** 6520 N. 7<sup>th</sup> Ave., Suite 7, Phoenix 85013 **Scheduling:** (602) 242-4745 **Fax:** (602) 246-4778

**E-mail:** office@phnxendo.com

**Hours:** Monday - Thursday, 7 am - 5 pm